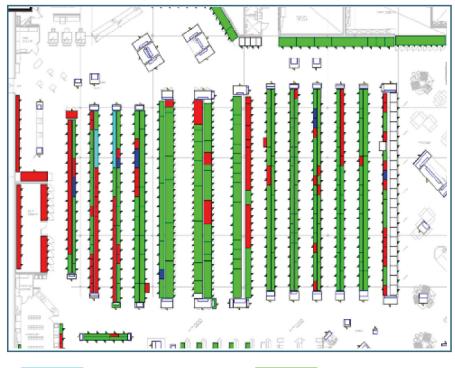

### **SAMPLE HEAT MAP**

|  | Low Avg Wk Sales \$<br>High Avg Wk Mvmt | High Avg Wk Sales S<br>High Avg Wk Mvmt |
|--|-----------------------------------------|-----------------------------------------|
|  | Low Avg Wk Sales \$<br>Low Avg Wk Mvmt  | High Avg Wk Sales S<br>Low Avg Wk Mvmt  |