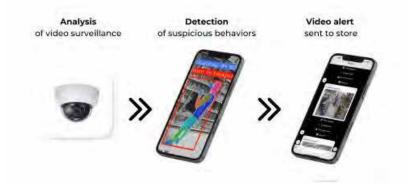

Veesion detects theft in real-time using artificial intelligence to

- Analyze video surveillance 24/7
- Detect suspicious behavior & movements with no facial recognition involved
- Immediately send alerts to selected devices