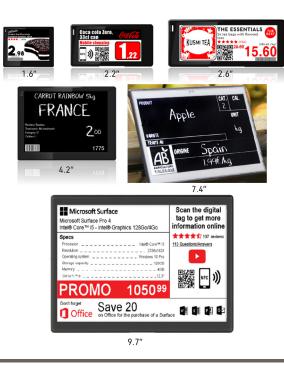

### WHAT'S INCLUDED?

- Electronic shelf labels and signs in a variety of sizes and uses, including waterproof and freezer format (see image below)
- Designable templates to match your store branding
- Secure mounting and rail system
- Cloud-based price file management system that communicates price from store to labels
- Online dashboard to control label content, design, & status of labels

### **ADVANCED FEATURES AVAILABLE:**

- Geolink: Tag location feature via GPS
- Shelfeye: On-shelf camera system
- Captana: Computer vision that works with Shelfeye to identify out-of-stocks, ensure planogram compliance, and monitor store
- Vusion Rail: Advanced motion display for rich content in the aisle
- StoreFront: Product-finding kiosk for shoppers