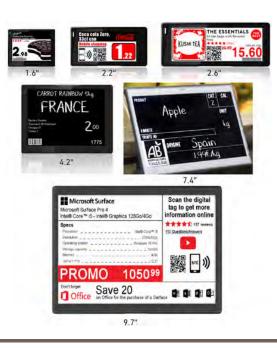

#### WHAT'S INCLUDED?

- Electronic shelf labels and signs in a variety of sizes and uses, including waterproof and freezer format (see image below)
- Designable templates to match your store branding
- Secure mounting and rail system
- Cloud-based price file management system that communicates price from store to labels
- Online dashboard to control label content, design, & status of labels