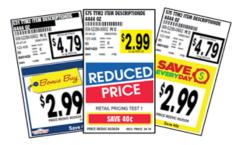

### Pangea In-Store Print

Our in-store print program allows you the flexibility to make immediate pricing updates and create tags and signs as needed. Options include iUNFI Mobile Printing, Healthy Attributes tags, Digital Coupon tags, Labels by Aisle, and Aisle iQ.

### **Pangea Central Print**

Our central print program regularly delivers pre-printed tags right to your store. Capabilities also include iUNFI Mobile Printing, Healthy Attributes tags, Digital Coupon tags, Labels by Aisle, Aisle IQ, and the ability to print in-store when you need it.

#### **RTSSigns In-Store Print**

RTSSigns is UNFI's premium tag and sign program for in-store printing. Synched to your POS system, your price on the shelf will always match the register. Now offering upgraded design capabilities for your on-shelf marketing, these tags display more readable text, clearer descriptions, and customizable options. Plus, RTSSigns' userfriendly interface is efficient and streamlined to save you time.