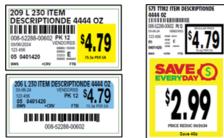

### Pangea Full-Color In-Store Print

Our in-store print program that allows for full immediate price changes. Add-ons like mobile, healthy attributes, and Labels by Aisle also available. This program uses blank white stock and full-color printer, with the stock, toner, & printer maintained by Pangea. Quick and easy management system for store and takes up limited space by having just a couple of size options on blank stock.

#### **RTSSigns In-Store Print**

RTSSigns is UNFI's premium tag and sign program for in-store printing. Synched to your POS system, your price on the shelf will always match the register. Now offering upgraded design capabilities for your on-shelf marketing, these tags display more readable text, clearer descriptions, and customizable options. Plus, RTSSigns' userfriendly interface is efficient and streamlined to save you time.