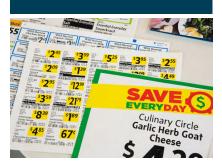

# SHELF TAGS, LABELS & SIGNS

Shelf tags are one of the most important touchpoints for retailers with their shoppers. Not only do clear and consistent shelf tags provide product information, but they also help shoppers find the products they're looking for and make quick purchase decisions in the aisle.

## **Our NEW Shelf Tag Program Features:**

- 1. Bright, eye-catching colors with larger font sizes
- 2. Enhanced item descriptions with clear product information for in-store printing
- 3. Consistent, well-perforated sheets for easy breakdown and time savings
- 4. Professional looking signs with personalization options