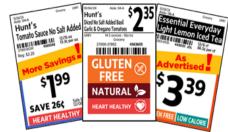

# SHELF TAGS, LABELS & SIGNS

Shelf tags are one of the most important touchpoints for retailers with their shoppers. Not only do clear and consistent shelf tags provide product information, but they also help shoppers find the products they're looking for and make quick purchase decisions in the aisle.

## **Our NEW Shelf Tag Program Features:**

- 1. Bright, eye-catching colors with larger font sizes
- 2. Enhanced item descriptions with clear product information for in-store printing
- 3. Consistent, well-perforated sheets for easy breakdown and time savings
- 4. Professional looking signs with personalization options

#### **RTSSigns In-Store Print**

RTSSigns is UNFI's premium tag and sign program for in-store printing. Synched to your POS system, your price on the shelf will always match the register. Now offering upgraded design capabilities for your on-shelf marketing, these tags display more readable text, clearer descriptions, and customizable options. Plus, RTSSigns' userfriendly interface is efficient and streamlined to save you time.