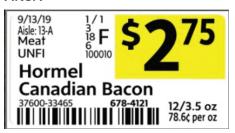

# RTSSIGNS TAG & SIGN PRINTING

RTSSigns is UNFI's premium tag and sign program for in-store printing. Now offering upgraded design capabilities for your on-shelf marketing, these tags display more readable text, clearer descriptions, and customizable options. Plus, RTSSigns' user-friendly interfact is efficient and streamlined to save you time.

### Before:



#### After:



### **BENEFITS:**

- Well-designed, impactful shelf-level communications to influence purchase decisions and drive sales
- Print all tags and signs for ALL items in your store at one time
- Add attributes to your tags, i.e., local, healthy, natural, organic, gluten-free, plant-based, etc.
- Bigger fonts sizes, clearer descriptions, and enhanced unit/measurement information
- Professional looking signs with personalization options
- Color printing available
- Accessible from any Chrome browser in your store

## **REQUIREMENTS:**

- A computer with internet access
- Online access to UNFI pricing files
- Windows 7 or higher
- Google Chrome browser
- UNFI support printer (e.g., Lexmark MS700 series)
- Blank tag/sign stock and templates supported within RTSSigns and approved by UNFI
- An inte