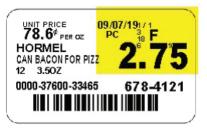

# RTSSIGNS TAG & SIGN PRINTING

RTSSigns is UNFI's premium tag and sign program for in-store printing. Now offering upgraded design capabilities for your on-shelf marketing, these tags display more readable text, clearer descriptions, and customizable options. Plus, RTSSigns' user-friendly interfact is efficient and streamlined to save you time.

### Before:



#### After:



### **BENEFITS:**

- Well-designed, impactful shelf-level communications to influence purchase decisions and drive sales
- Print all tags and signs for ALL items in your store at one time
- Add attributes to your tags, i.e., local, healthy, natural, organic, gluten-free, plant-based, etc.
- Bigger fonts sizes, clearer descriptions, and enhanced unit/measurement information
- Professional looking signs with personalization options
- Color printing available
- Accessible from any Chrome browser in your store

## **REQUIREMENTS:**

- A computer with internet access
- Online access to UNFI pricing files
- Windows 7 or higher
- Google Chrome browser
- UNFI support printer (e.g., Lexmark MS700 series)
- Blank tag/sign stock and templates supported within RTSSigns and approved by