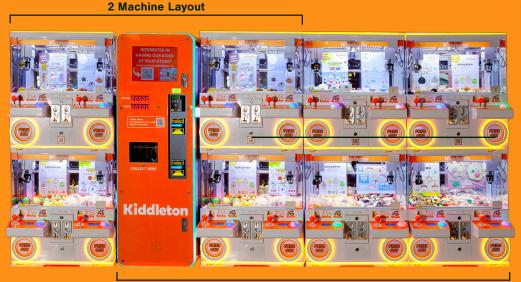

Kiddleton Product Details

> 2 Machine Layout: Width: 6.5 ft Height: 5.4 ft Depth: 2.4 ft

**3 Machine Layout** Width: 8.8 ft Height: 5.4 ft Depth: 2.4 ft

**3 Machine Layout** 