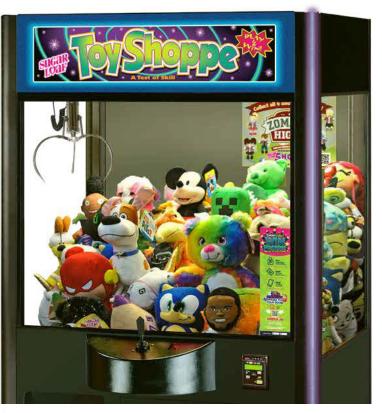

## Toy Shoppe Product Details

Requires 3' x 3.5' per machine Standard 120V Power Includes Licensed Merchadise Weekly free play incentives to boost repeat customer visits.

NEN handles installation, servicing, maintenance, fullfillment, and customer support, providing you with monthly revenue share.